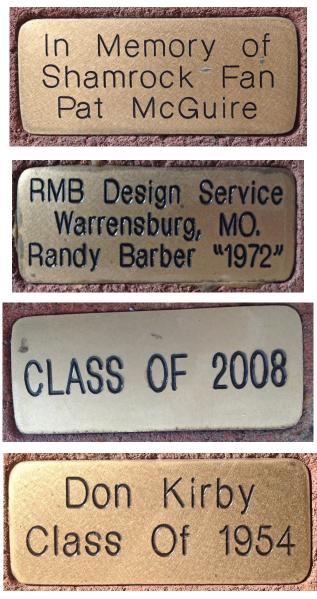

The bricks have a weatherproof bronze inlay which will be engraved with an inscription of your choice. You may wish to recognize a certain class, club, dedication, memorial, or other appropriate item.

## INSTRUCTIONS

You may have up to 18 spaces and 3 rows for your inscription. You may use numbers and/or upper and lower case letters. You may use periods, commas, hyphens, apostrophes, blank spaces, and "&".

Each plate is  $2^{"}$  tall and  $4 \frac{1}{2}$  long.

Fill out this form with one character per box.

Please make check payable to:

North Harrison PTO

and mail to:

Gayla Pottorff North Harrison Elementary 12023 Fir Street Eagleville, MO 64442