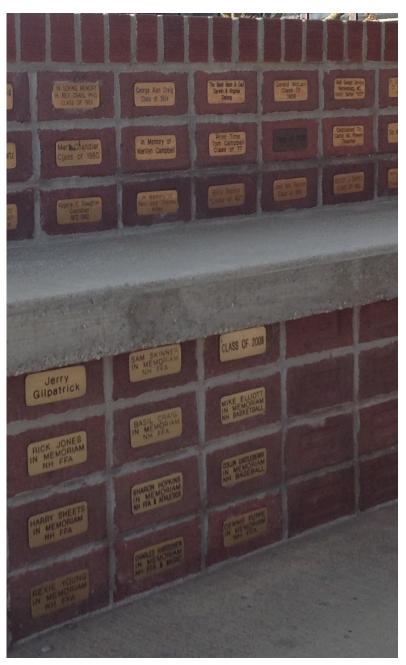

## **BRICK PROJECT**

Examples to consider:



Thank you for your support! #onceashamrockalwaysashamrock www.nhr3.net Friend us on Facebook at "North Harrison".



When you purchase a brick you leave a lasting mark at North Harrison!

The bricks have a weatherproof bronze inlay which will be engraved with an inscription of your choice. You may wish to recognize a certain class, club, dedication, memorial, or other appropriate item.

There are currently 36 bricks remaining at the south high school entrance.

## INSTRUCTIONS

You may have up to 18 spaces and 3 rows for your inscription. You may use numbers and/or upper and lower case letters. You may use periods, commas, hyphens, apostrophes, blank spaces, and "&".

Each plate is  $2^{"}$  tall and  $4 \frac{1}{2}$  long.

Fill out this form with one character per box.

Please make check payable to:

North Harrison PTO

and mail to:

Gayla Pottorff North Harrison Elementary 12023 Fir Street Eaglevill